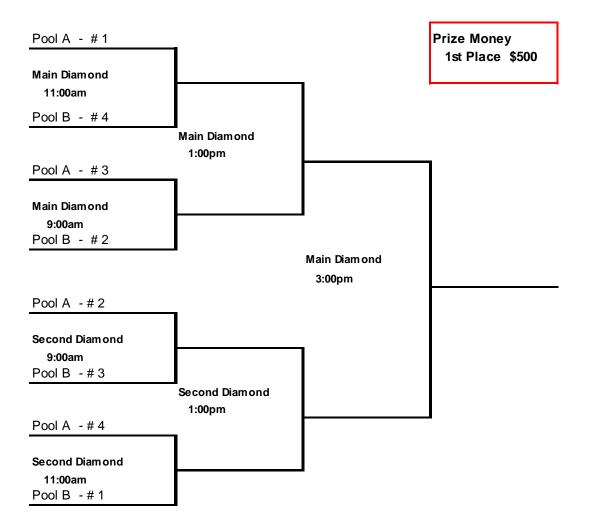

----------------|
| Friday; June 24th   |              |                |
| 6:00pm              | G1           | G2             |
| 7:30pm              | 1 vs 3       |                |
| 9:00pm              | G6           |                |
| Saturday; June 25th |              |                |
| 9:00am              | G3           | G4             |
| 10:45am             |              | G7             |
| 12:30pm             | 3 vs 4       | G8             |
| 2:15pm              | G5           | G9             |
| <b>4:00pm</b>       | 2 vs 3       | G11            |
| 5:45pm              | 1 vs 2       | G10            |
| 7:30pm              | 1 vs 4       |                |
| 9:15pm              | 2 vs 4       |                |



## Single Elimination Schedule - Sunday June 26th