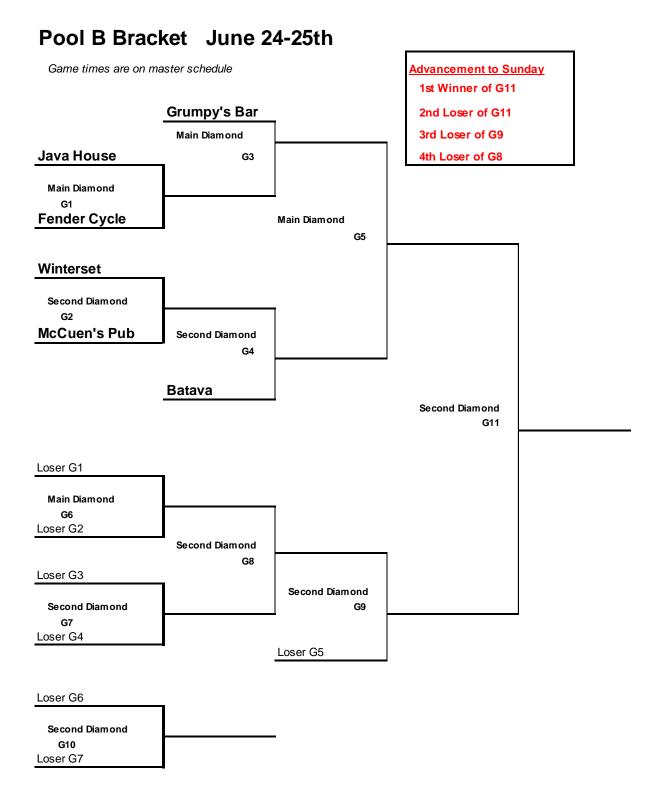

cond Diamond |
|---------------------|--------------|----------------|
| Friday; June 24th   |              |                |
| 6:00pm              | G1           | G2             |
| 7:30pm              | 1 vs 3       |                |
| 9:00pm              | G6           |                |
| Saturday; June 25th |              |                |
| 9:00am              | G3           | G4             |
| 10:45am             |              | G7             |
| 12:30pm             | 3 vs 4       | G8             |
| 2:15pm              | G5           | G9             |
| <b>4:00pm</b>       | 2 vs 3       | G11            |
| 5:45pm              | 1 vs 2       | G10            |
| 7:30pm              | 1 vs 4       |                |
| 9:15pm              | 2 vs 4       |                |



## Single Elimination Schedule - Sunday June 26th